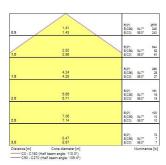

|
| LED Flickering Rate             | Ultra low (5% or less)                           |
| Housing colour                  | RAL 9003 - Signal white                          |
| IP rating                       | IP44/20                                          |
| IK rating                       | IK06                                             |
| Product EAN number              | 5410288539423                                    |
| Max load (A)                    | 112                                              |
|                                 |                                                  |

#### **PHOTOMETRY**



# START eco Downlight Flat IP44 Dimmable 205mm Round Recessed

START eco Downlight Flat 205 IP44 1750lm 840 DIM 0053942





### **TECHNICAL DRAWINGS**