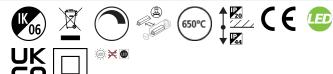

### PRODUCT OVERVIEW

| Product name                    | START eco Downlight Flat 205 IP44 1750lm 840 DIM |
|---------------------------------|--------------------------------------------------|
| Technology                      | LED                                              |
| Housing                         | Aluminium                                        |
| Mount                           | Ceiling recessed mounting                        |
| General application             | Hospitality                                      |
| ETIM Class                      | EC001744                                         |
| Warranty                        | 3 years                                          |
| Fixture luminous flux (Im)      | 1750                                             |
| Luminaire efficacy (lm/W)       | 103                                              |
| Colour temperature (K)          | 4000                                             |
| CRI (Ra)                        | 80                                               |
| Colour Variation Initial (SDCM) | SDCM5                                            |
| Beam Angle (°)                  | 120                                              |
| Glare control                   | < 28                                             |
| Photobiological Risk Group      | RG0                                              |
| Total power consumption (W)     | 17                                               |
| Electrical protection           | Class II                                         |
| Control gear type               | LED driver constant current                      |
| Dimmable                        | Yes                                              |
| LED Flickering Rate             | Ultra low (5% or less)                           |
| Housing colour                  | RAL 9003 - Signal white                          |
| IP rating                       | IP44/20                                          |
| IK rating                       | IK06                                             |
| Product EAN number              | 5410288539423                                    |
| Max load (A)                    | 112                                              |
|                                 |                                                  |