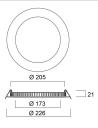

|
| LED Flickering Rate             | Ultra low (5% or less)                           |
| Housing colour                  | RAL 9003 - Signal white                          |
| IP rating                       | IP44/20                                          |
| IK rating                       | IK06                                             |
| Product EAN number              | 5410288539423                                    |
| Max load (A)                    | 112                                              |
|                                 |                                                  |

#### **PHOTOMETRY**



# START eco Downlight Flat IP44 Dimmable 205mm Round Recessed

START eco Downlight Flat 205 IP44 1750lm 840 DIM 0053942





### **TECHNICAL DRAWINGS**