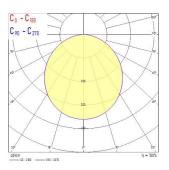

|
| LED Flickering Rate             | Ultra low (5% or less)                           |
| Housing colour                  | RAL 9003 - Signal white                          |
| IP rating                       | IP44/20                                          |
| IK rating                       | IK06                                             |
| Product EAN number              | 5410288539423                                    |
| Max load (A)                    | 112                                              |
|                                 |                                                  |

#### **PHOTOMETRY**



# START eco Downlight Flat IP44 Dimmable 205mm Round Recessed

START eco Downlight Flat 205 IP44 1750lm 840 DIM 0053942





### **TECHNICAL DRAWINGS**